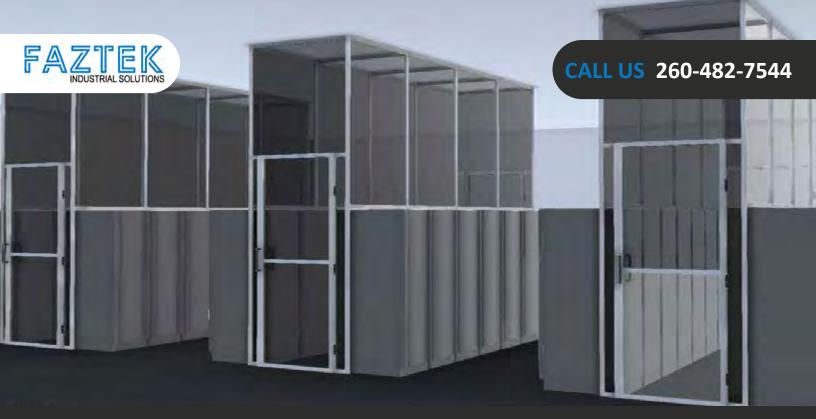

# AISLE CONTAINMENT

#### **Custom Frames**

Custom aisle containment systems can be made from a variety of aluminum extrusion profiles allowing your design to be flexible and scalable.

# Multiple Panels

With our variety of panel options, including our twin wall polycarbonate, you can mix and match styles and thicknesses for your applications needs.

# Self-Closing **Doors**

With the option of locking and non-locking self-closing doors you are able to better control temperature by avoiding air leakage caused by left open doors.