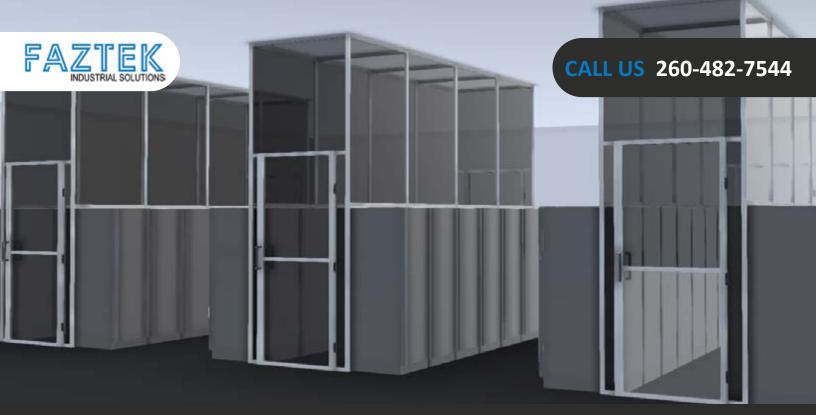

#### **Custom Frames**

Custom aisle containment systems can be made from a variety of aluminum extrusion profiles allowing your design to be flexible and scalable.

#### Multiple Panels

With our variety of panel options, including our twin wall polycarbonate, you can mix and match styles and thicknesses for your applications needs.

## Self-Closing **Doors**

With the option of locking and non-locking self-closing doors you are able to better control temperature by avoiding air leakage caused by left open doors.